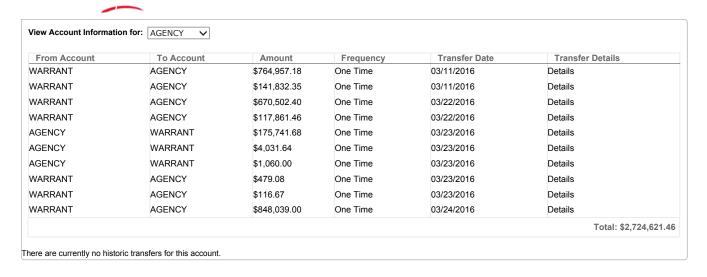

**B**4











|                |              |             |            |                           |                    | Sea   |
|----------------|--------------|-------------|------------|---------------------------|--------------------|-------|
| Wire Name:     | Transmitted: | Amount:     | Rep Code:  | Receiving Account Number: | Receiving FI:      | OMAD: |
| The OMNI Group | 03/14/2016   | \$40,366.43 | 0809140002 | 215319939                 | JPMCHASE           |       |
| The OMNI Group | 03/22/2016   | \$40,316.43 | 0809140002 | 215319939                 | JPMCHASE           |       |
| DCRP           | 03/24/2016   | \$1,357.20  | 0823140009 | 304230960                 | JPMCHASE           |       |
| FSA            | 03/24/2016   | \$2,335.02  | 0823140008 | 1002034901