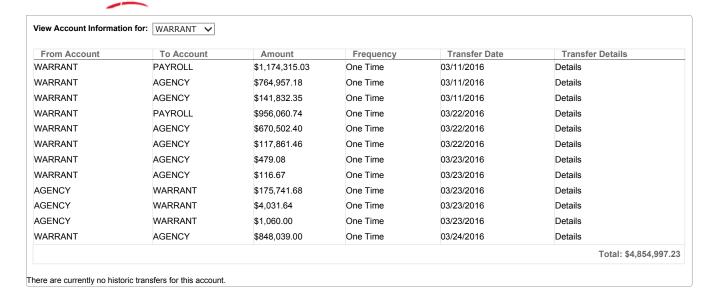

**B**4











|                |              |             |            |                           |                    | Sea   |
|----------------|--------------|-------------|------------|---------------------------|--------------------|-------|
| Wire Name:     | Transmitted: | Amount:     | Rep Code:  | Receiving Account Number: | Receiving FI:      | OMAD: |
| The OMNI Group | 03/14/2016   | \$40,366.43 | 0809140002 | 215319939                 | JPMCHASE           |       |
| The OMNI Group | 03/22/2016   | \$40,316.43 | 0809140002 | 215319939                 | JPMCHASE           |       |
| DCRP           | 03/24/2016   | \$1,357.20  | 0823140009 | 304230960                 | JPMCHASE           |       |
| FSA            | 03/24/2016   | \$2,335.02  | 0823140008 | 1002034901